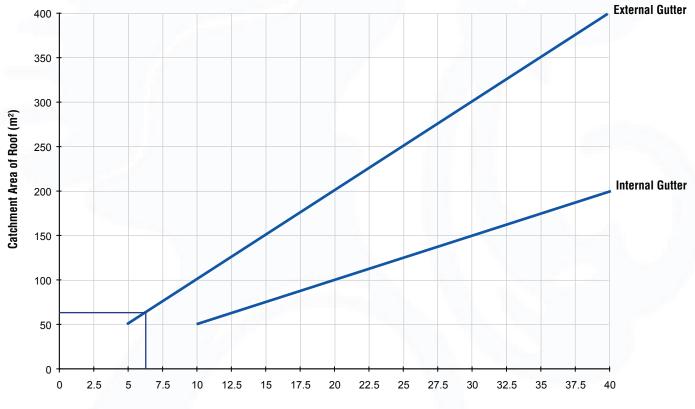

## Catchment Area of Roof v Cross Sectional Area of Gutter

Cross Sectional Area of Gutter (mm²) in 000's

Note: The graph is based on a rainfall intensity of 100mm / hour and roof pitches less than 10 degrees. For more information on roof catchment areas and the effect of gutter cross sectional areas download the document on Roof Drainage