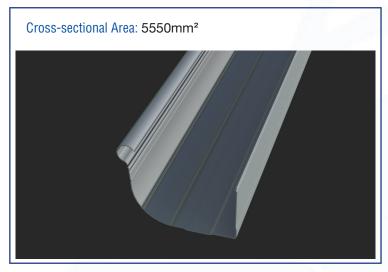

## **Metalline Quad Gutter**

0800 ROOFNZ (0800 766369) Issue Date August 2008

In Christchurch product is known as Colonial Quad Gutter

Metalline Quad Gutter is our most popular residential profile. Whether you are renovating or involved in a new build, this profile will enhance the appearance of your home. The Metalline system uses concealed brackets and is compatible with Metalcraft Metalline Fascia or timber fascia. Metalline Quad Gutter is available with overflow slots to prevent flooding from blockages, and snow straps are stocked to suit this profile if required. Metalline Quad Gutter is available in Zincalume, Galvsteel, Colorsteel Endura and Colorsteel Maxx.