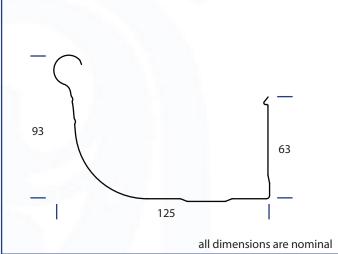

## **Metalline Quad Gutter**

0800 ROOFNZ (0800 766369) Issue Date August 2008

In Christchurch product is known as Colonial Quad Gutter

Metalline Quad Gutter is our most popular residential profile. Whether you are renovating or involved in a new build, this profile will enhance the appearance of your home. The Metalline system uses concealed brackets and is compatible with Metalcraft Metalline Fascia or timber fascia. Metalline Quad Gutter is available with overflow slots to prevent flooding from blockages, and snow straps are stocked to suit this profile if required. Metalline Quad Gutter is available in Zincalume, Galvsteel, Colorsteel Endura and Colorsteel Maxx.