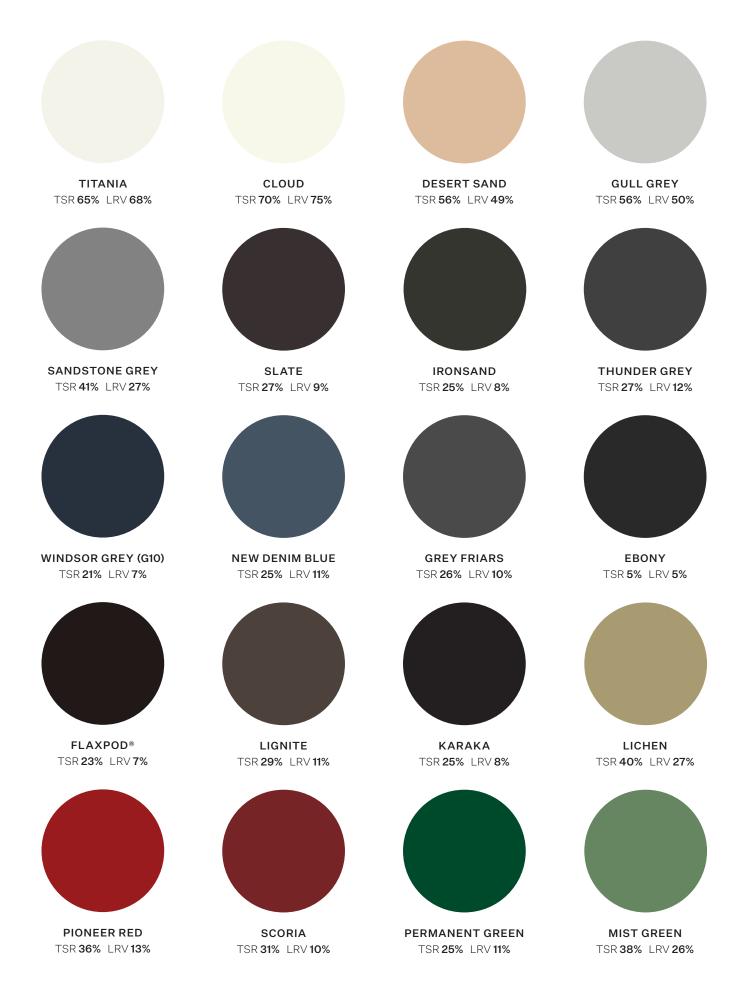

All COLORSTEEL® products undergo intense, long-term exposure testing to ensure the colour performance and durability of your roof or cladding.

For even more inspiration, visit colorsteel.co.nz

These are our most popular colours, but we do offer a wider range including a selection of metallics and a high solar reflectance solution. Contact us on 0800 100 523 for more information. Make sure you request a COLORSTEEL® pre-painted steel sample from colorsteel.co.nz or your supplier, for complete colour accuracy before making your final colour selection and decision. TSR: Total Solar Reflectance LRV: Light Reflectance Value G10: Low Gloss