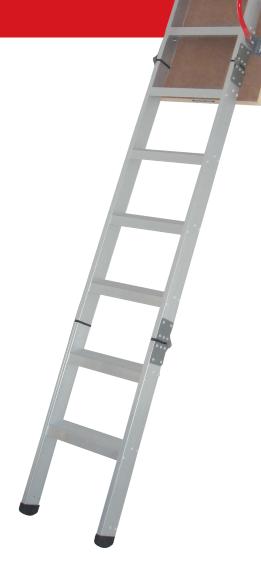

## Timber Attic Ladder

Insulated prefinished lid

Dovetailed treads

Handrail

Rubber feet

Model - FT30 Ceiling height - 2250mm to 3050mm Opening trim size - 1300mm x 600mm 5 Year warranty\* 160kg Max load

\*FREE 5 year extended warranty available. Register online - www.sellwood.co.nz/warranty

\*FREE 5 year extended warranty available. Register online - www.sellwood.co.nz/warranty

Handrail

Rubber feet