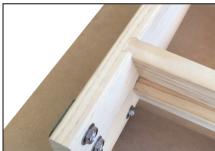

## Timber Attic Ladder

Insulated prefinished lid

Dovetailed treads

Handrail

Rubber feet

Model - FT30 Ceiling height - 2250mm to 3050mm Opening trim size - 1300mm x 600mm 5 Year warranty\* 160kg Max load

\*FREE 5 year extended warranty available. Register online - www.sellwood.co.nz/warranty