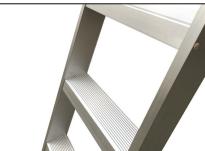

## Aluminium Attic Ladder

www.sellwood.co.nz 0800 288 427 (ATTICS)

Insulated prefinished lid

**Durable Aluminium** 

Model - FA30 Ceiling height - 2250mm to 3050mm Opening trim size - 1300mm x 600mm 5 Year warranty\* 160kg Max load