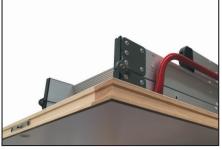

## Aluminium Attic Ladder

www.sellwood.co.nz 0800 288 427 (ATTICS)

Insulated prefinished lid

**Durable Aluminium** 

Model - FA30 Ceiling height - 2250mm to 3050mm Opening trim size - 1300mm x 600mm 5 Year warranty\* 160kg Max load

\*FREE 5 year extended warranty available. Register online - www.sellwood.co.nz/warranty

Handrail

Rubber feet