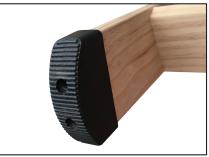

## Timber Attic Ladder

Insulated prefinished lid

Dovetailed treads

Handrail

Rubber feet

Model - FT30 Ceiling height - 2250mm to 3050mm Opening trim size - 1300mm x 600mm 5 Year warranty\* 160kg Max load

\*FREE 5 year extended warranty available. Register online - www.sellwood.co.nz/warranty

\*FREE 5 year extended warranty available. Register online - www.sellwood.co.nz/warranty

Handrail

Rubber feet