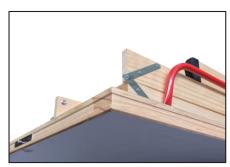

## Timber Attic Ladder

Insulated prefinished lid

Dovetailed treads

Handrail

Rubber feet

Model - FT30 Ceiling height - 2250mm to 3050mm Opening trim size - 1300mm x 600mm 5 Year warranty\* 160kg Max load

\*FREE 5 year extended warranty available. Register online - www.sellwood.co.nz/warranty