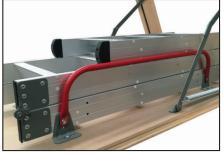

## Aluminium Attic Ladder

www.sellwood.co.nz 0800 288 427 (ATTICS)

Insulated prefinished lid

**Durable Aluminium** 

Model - FA30 Ceiling height - 2250mm to 3050mm Opening trim size - 1300mm x 600mm 5 Year warranty\* 160kg Max load

\*FREE 5 year extended warranty available. Register online - www.sellwood.co.nz/warranty

Handrail

Rubber feet